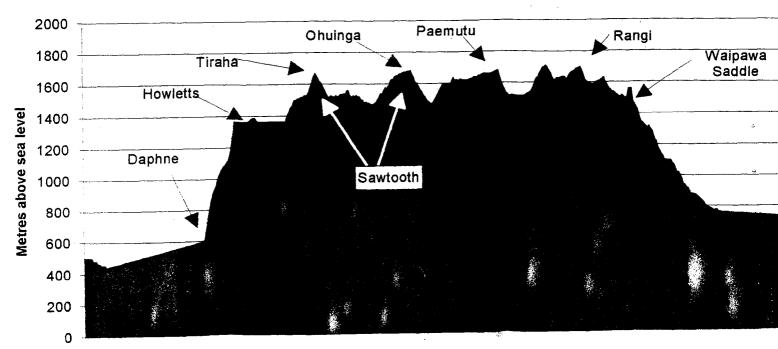

ng trip. Soon after 2pm we arrived back at the truck where we waited and waited and waited and.....for Sue and her party to arrive.

An excellent "boys only" trip and thanks to those who made it so enjoyable.

| FROM           | TO             | TIME |
|----------------|----------------|------|
| Truck          | Daphne         | 2:15 |
| Daphne         | Howletts       | 1:45 |
| Howletts       | Tiraha         | 1:30 |
| Tiraha         | Ohuinga        | 3:00 |
| Ohuinga        | Camp           | 0:30 |
| Camp           | Paemutu        | 1:00 |
| Paemutu        | Sth Rangi      | 1:30 |
| Sth Rangi      | Waipawa Saddle | 1:45 |
| Waipawa Saddle | Truck          | 1:30 |

Party: Ross Berry (leader & scribe), John Montgomerie, Lord Lyn Gentry, Roger Conroy, Craig Shaw, Doug Rusbatch.





## HINERUA-SMITHS STREAM-WAIPAWA RIVER - Trip B

Trip No 1598

where here and see and adjusted

#### November 27-28 1993

Eleven of us set off across Mill Farm and on reaching Moorcock Stream decided to go overland for a while so it was a 100 metre climb which got us truely warmed up. We dropped down to the Tuki Tuki immediately opposite Foot's Mistake and made the first of many river/stream crossings to be tackled during the weekend. Up the spur, initally over farmland then into the beech forest where the track got overgrown, coming out into a clearing where a fine patch of orchids was seen. Continued upwards through beech, with conditions underfoot wet and slushy and with DoC having done some track clearing, the cut rushes made things more slippery.

We reached Hinerua Hut about 11.30a